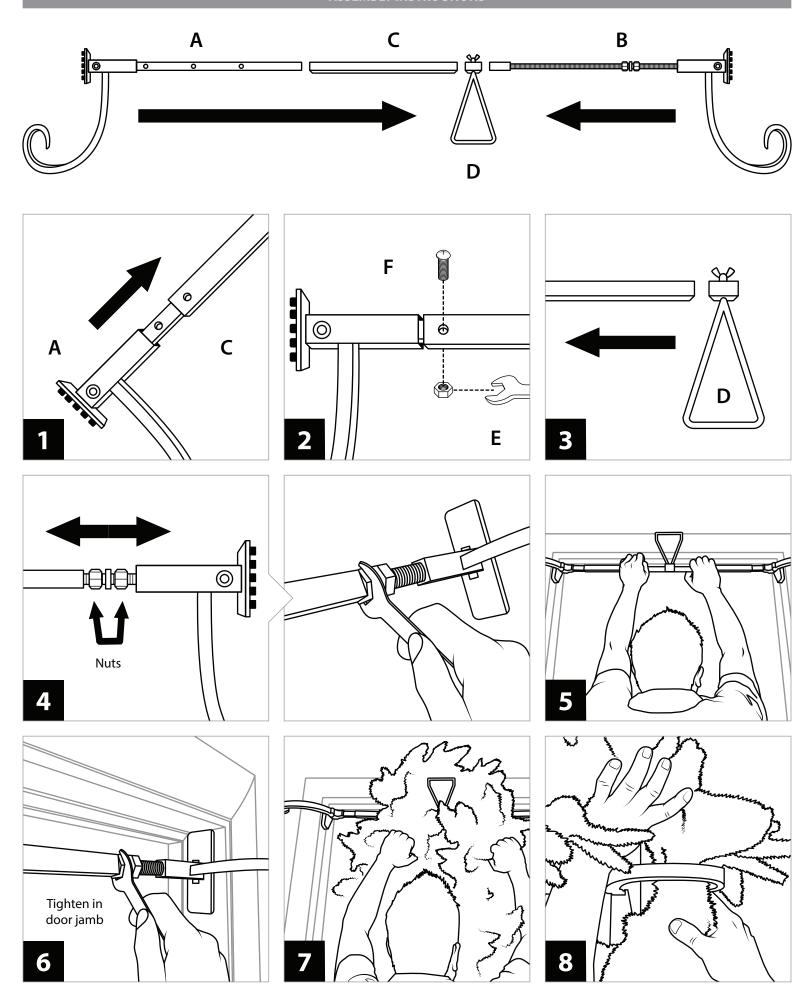

or use

## **IMPORTANT SAFETY INSTRUCTIONS!**

- **1.** This item hangs from above your door. If over-weighted or incorrectly installed, it may fall causing damage to the hanger and your decor.
  - 2. Falling could also result in serious injury to people or items.
  - 3. Do not hang anything other than garland from the garland hanger.
  - **4.** The garland hanger uses high pressure to secure it. Be careful when installing the hanger, especially at pinch points.
    - 5. If a ladder is used, follow the safety instruction on your ladder and position it in a safe place.

Always have someone assist you on the ladder for safety.

- **6. DO NOT EXCEED 20 lb OF WEIGHT** on the garland hanger.
  - 7. Save these instructions.

## PLEASE LAY OUT ALL PARTS AND READ INSTRUCTIONS PRIOR TO ASSEMBLY