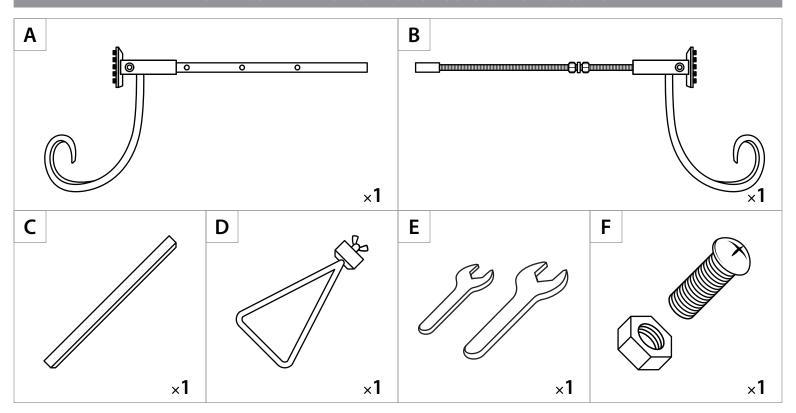

door use

## **IMPORTANT SAFETY INSTRUCTIONS!**

- **1.** This item hangs from above your door. If over-weighted or incorrectly installed, it may fall causing damage to the hanger and your decor.
  - 2. Falling could also result in serious injury to people or items.
  - 3. Do not hang anything other than garland from the garland hanger.
  - **4.** The garland hanger uses high pressure to secure it. Be careful when installing the hanger, especially at pinch points.
    - 5. If a ladder is used, follow the safety instruction on your ladder and position it in a safe place.

Always have someone assist you on the ladder for safety.

- **6. DO NOT EXCEED 20 lb OF WEIGHT** on the garland hanger.
  - 7. Save these instructions.

## PLEASE LAY OUT ALL PARTS AND READ INSTRUCTIONS PRIOR TO ASSEMBLY